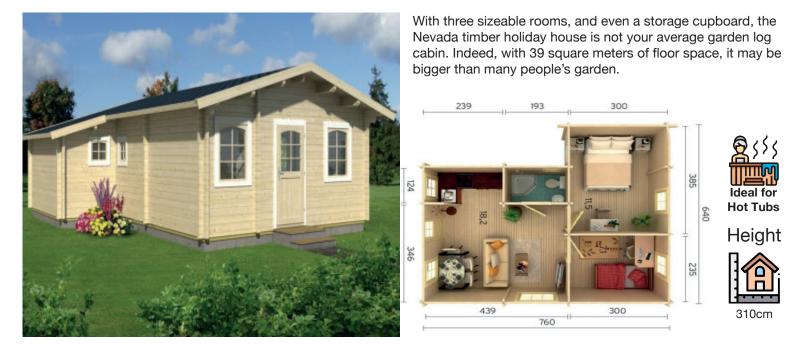

### **NEVADA**

m²

660 x 780cm x 31

Ð 73 x 195cm

19mm

mm

660 x 780cm

102.2m<sup>3</sup>

28mm

**CABIN SIZE:** 

39.2m<sup>2</sup>

**FULL SPECIFICATION** 

| Op | cer | nın | g^ |
|----|-----|-----|----|
| -  |     | _   |    |

| 10cm | Wood Type:   | Nordic Spruce  |
|------|--------------|----------------|
|      | Chalet Cut:  | Logs (Wind & R |
|      | Window Type: | Double Glass   |

| WALL THICKNESS:       | 70mm                         | Chalet Cut:                | Logs (Wind & Rain Protection) |
|-----------------------|------------------------------|----------------------------|-------------------------------|
| VOLUME:               | 102.2m <sup>3</sup>          | Window Type:               | Double Glass                  |
| AREA:                 | 39.2m <sup>2</sup>           | Window / Door Feature:     | Rubber Seals & Silicone       |
| DOOR OPENING:         | 73 x 195cm                   | Braces:                    | Wind Braces                   |
| WINDOW OPENING:       | 44 x 44, 78 x 94, 117 x 90cm | Roof Boards With:          | Boards With Tongue & Groove   |
| FLOORS BOARDS:        | 28mm                         | Guarantee:                 | 5 Years                       |
| ROOF BOARDS:          | 19mm                         | Treated Foundation Joists: | Yes                           |
| <b>ROOF OVERHANG:</b> | 50cm                         | IDEAL FOR:                 | Log Cottages                  |
| UNDER PLANNING:       | No                           |                            |                               |